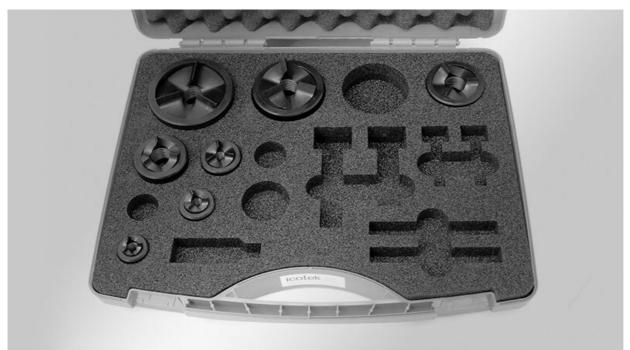

# **Knockout punch set 16-63**

Knockout punches, round M16 - M63

Self-centering knockout punches for stainless steel or mild steel, aluminium and plastic walls with max. sheet thickness of 3 mm. Punches for cut-outs M16, M20, M25, M32, M40, M50 and M63. Cut-outs for icotek split cable glands and round cable entry plates can be punched.

#### Scope of delivery:

• 1 each knockout punch M16 | M20 | M25 | M32 | M40 | M50 | M63

## Punch V2A set M16 - M63

No. 42512 EAN 69323 935 Packag 1 quanti ty Punchi Mild ng steel materi (St), Stainl ess steel (V2A) Suitabl 80201 e draw/ stud **80210** 

Part

80070

Punch set M16 - M63

Part **80007** No. EAN **42512** 69316 579 Packag **1** e quanti ty Punchi **Mild** ng steel materi (St) al Suitabl **80200** e draw/ stud **80201** 