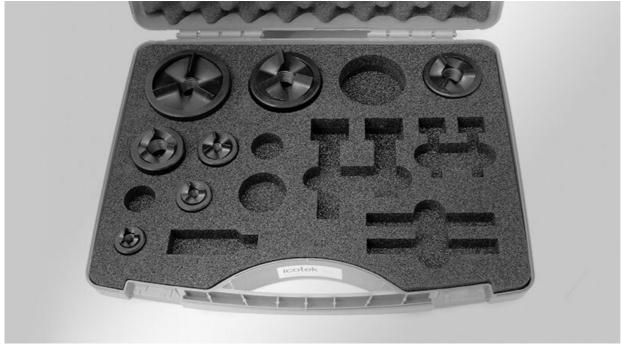

# **Knockout punch set 16-63**

Knockout punches, round M16 - M63

Self-centering knockout punches for stainless steel or mild steel, aluminium and plastic walls with max. sheet thickness of 3 mm. Punches for cut-outs M16, M20, M25, M32, M40, M50 and M63. Cut-outs for icotek split cable glands and round cable entry plates can be punched.

#### Scope of delivery:

• 1 each knockout punch M16 | M20 | M25 | M32 | M40 | M50 | M63

## Punch V2A set M16 - M63

No. 42512 EAN 69323 935 Packag 1 quanti ty Punchi Mild ng steel materi (St), Stainl ess steel (V2A) Suitabl 80201 e draw/ stud **80210** 

Part

80070

Punch set M16 - M63

Part **80007** No. EAN **42512** 69316 579 Packag **1** e quanti ty Punchi **Mild** ng steel materi (St) al Suitabl **80200** e draw/ stud **80201** 