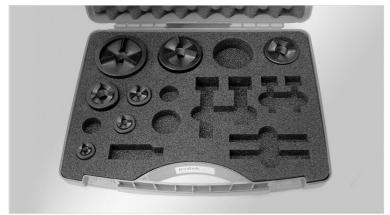

# **Knockout punch set 16-63**

Knockout punches, round M16 - M63

Self-centering knockout punches for stainless steel or mild steel, aluminium and plastic walls with max. sheet thickness of 3 mm. Punches for cut-outs M16, M20, M25, M32, M40, M50 and M63. Cut-outs for icotek split cable glands and round cable entry plates can be punched.

#### Scope of delivery:

• 1 each knockout punch M16 | M20 | M25 | M32 | M40 | M50 | M63

## Punch V2A set M16 - M63

No. 42512 EAN 69323 935 Packag 1 quanti ty Punchi Mild ng steel materi (St), Stainl ess steel (V2A) Suitabl 80201 e draw/ stud **80210** 

Part

80070

Punch set M16 - M63

Part **80007** No. EAN **42512** 69316 579 Packag **1** e quanti ty Punchi **Mild** ng steel materi (St) al Suitabl **80200** e draw/ stud **80201** 